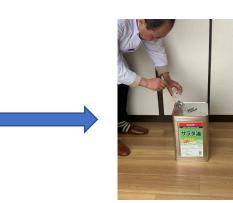

## GREX fry oil usage manual

After 24 hours have passed after mixing, clean the fryer as usual, and after cleaning, put the GREX fry oil mixed cooking oil prepared in advance into the fryer and use it as usual.

Measure 50 ml of GREX fry oil per 18 L of cooking oil.

While stirring GREX fry oil with a long object such as chopsticks, add it and mix.If you purchase a lot of coocking oil and mix it in advance, the work efficiency is the well, and the effect will be the best too. After mixing GREX frying oil with cooking oil in advance, cover the top of the can with a vinyl or tin lid to prevent foreign matter from entering the can.